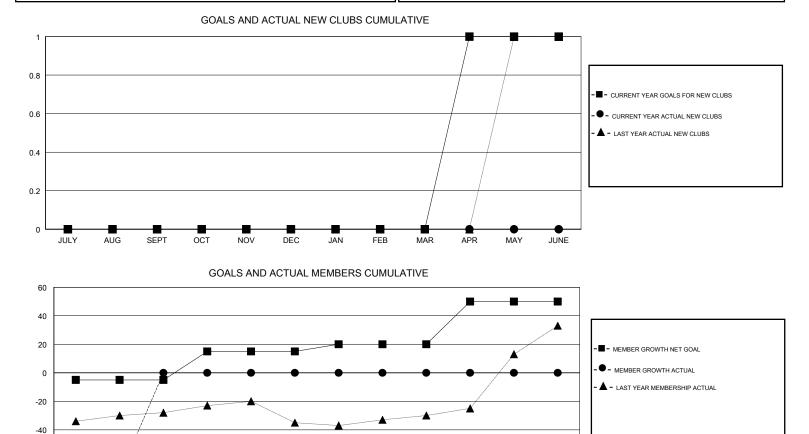

## GMT CA

| Clubs<br>RESULTS FOR 2017-2018 |               |           |               | Members               |                           |                         |                                                    |  |
|--------------------------------|---------------|-----------|---------------|-----------------------|---------------------------|-------------------------|----------------------------------------------------|--|
|                                |               |           |               | RESULTS FOR 2017-2018 |                           |                         |                                                    |  |
| QUARTER                        | NEW CLUB GOAL | NEW CLUBS | DROPPED CLUBS | QUARTER               | MEMBER GROWTH NET<br>GOAL | MEMBER GROWTH<br>ACTUAL | DROPPED<br>MEMBERS ACTUAL<br>(including transfers) |  |
| JULY/AUG/SEPT                  | 0             | 0         | 0             | JULY/AUG/SEPT         | -5                        | 9                       | 80                                                 |  |
| OCT/NOV/DEC                    | 0             | 0         | 0             | OCT/NOV/DEC           | 20                        | 0                       | 0                                                  |  |
| JAN/FEB/MAR                    | 0             | 0         | 0             | JAN/FEB/MAR           | 5                         | 0                       | 0                                                  |  |
| APR/MAY/JUNE                   | 1             | 0         | 0             | APR/MAY/JUNE          | 30                        | 0                       | 0                                                  |  |