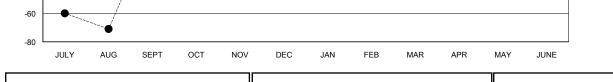

## GMT CA

| Clubs<br>RESULTS FOR 2017-2018 |               |           |               | Members               |                           |                         |                                                    |  |
|--------------------------------|---------------|-----------|---------------|-----------------------|---------------------------|-------------------------|----------------------------------------------------|--|
|                                |               |           |               | RESULTS FOR 2017-2018 |                           |                         |                                                    |  |
| QUARTER                        | NEW CLUB GOAL | NEW CLUBS | DROPPED CLUBS | QUARTER               | MEMBER GROWTH NET<br>GOAL | MEMBER GROWTH<br>ACTUAL | DROPPED<br>MEMBERS ACTUAL<br>(including transfers) |  |
| JULY/AUG/SEPT                  | 0             | 0         | 0             | JULY/AUG/SEPT         | -5                        | 9                       | 80                                                 |  |
| OCT/NOV/DEC                    | 0             | 0         | 0             | OCT/NOV/DEC           | 20                        | 0                       | 0                                                  |  |
| JAN/FEB/MAR                    | 0             | 0         | 0             | JAN/FEB/MAR           | 5                         | 0                       | 0                                                  |  |
| APR/MAY/JUNE                   | 1             | 0         | 0             | APR/MAY/JUNE          | 30                        | 0                       | 0                                                  |  |